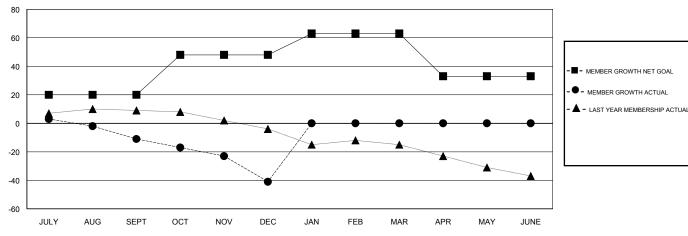

### GOALS AND ACTUAL MEMBERS CUMULATIVE

| DROPPED CLUBS: 2  DROPPED MEMBERS |    | 16 CLUBS OF 42 ADDED 1 OR MORE<br>NEW MEMBERS | GENDER DISTRIBUTION  MALE 1,219 (83.67%)  FEMALE 238 (16.33%)  Women Percentage Fiscal Year Goal: 20% |     |
|-----------------------------------|----|-----------------------------------------------|-------------------------------------------------------------------------------------------------------|-----|
| DECEASED                          | 11 | CLICK HERE FOR CUMULATIVE                     | TOTAL FAMILY UNIT MEMBERS                                                                             | 159 |
| CLUB CANCELLED                    | 15 | MEMBERSHIP DATA                               |                                                                                                       | 90  |
| OTHER                             | 46 |                                               | FAMILY MEMBERS PAYING HALF DUES                                                                       | 80  |
| TOTAL                             | 72 |                                               |                                                                                                       |     |